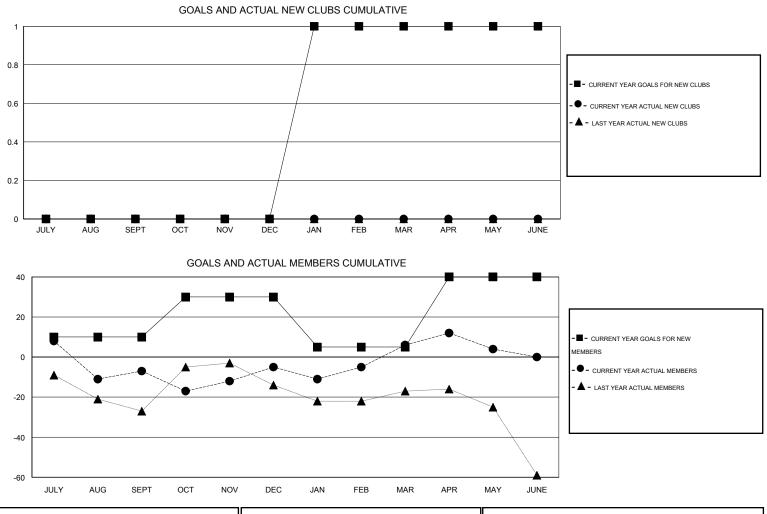

## CNAT. Judy Hankom

| GMT: Judy Ha                                | ankom            |                                             | LOCATIO          | MINNESO          | ΓΑ                                          |                       |                                     |                      | GMT CA 1            |
|---------------------------------------------|------------------|---------------------------------------------|------------------|------------------|---------------------------------------------|-----------------------|-------------------------------------|----------------------|---------------------|
|                                             |                  | Clubs                                       |                  |                  | Members                                     |                       |                                     |                      |                     |
|                                             | RESU             | RESULTS FOR 2014-2015 RESULTS FOR 2014-2015 |                  |                  |                                             |                       |                                     |                      |                     |
| QUARTER                                     | NEW CLUB<br>GOAL | NEW CLUBS                                   | DROPPED<br>CLUBS | NET<br>GAIN/LOSS | QUARTER                                     | NEW MEMBER<br>GOAL    | CHARTER AND<br>NEW MEMBERS<br>ADDED | DROPPED<br>MEMBERS   | NET<br>GAIN/LOSS    |
| JULY/AUG/SEPT<br>OCT/NOV/DEC<br>JAN/FEB/MAR | 0<br>0<br>1      | 0<br>0<br>0                                 | 0<br>0<br>0      | 0<br>0<br>0      | JULY/AUG/SEPT<br>OCT/NOV/DEC<br>JAN/FEB/MAR | 10<br>20<br>-25<br>35 | 33<br>50<br>48<br>32                | 40<br>48<br>37<br>34 | -7<br>2<br>11<br>-2 |
| APR/MAY/JUNE                                | 0                | 0                                           | 0                | 0                | APR/MAY/JUNE                                | 35                    | 32                                  | 34                   | -                   |